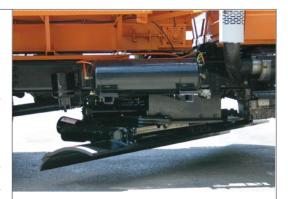

1" x 20" Smooth formed moldboard

The Bonnell Power Reversing Under Body Scraper is available in 10', 11' or 12' lengths, and is power reversable up to 45 degrees left or right. The Scraper has a 1" thick .40/.50 carbon steel moldboard with a 20" tall, smooth formed inside radius, offset to accommodate the cutting edge.

The scraper is equipped with 4" twin power reverse cylinders and a 3/4" thick A656 Grade 80 reversing table and side mount plates, providing a heavy duty, yet

lightweight design. Twin down pressure cylinders with spring cushion provide positive down pressure on the road surface.

Painted black with conspicuity tape provided for safety. Let the Bonnell Under Body Scraper clear your roads of hardpacked snow and ice, and maintain your secondary roads!