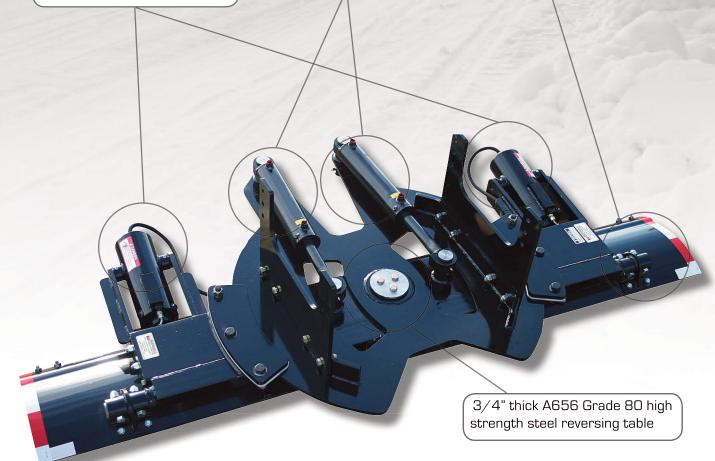

## **POWER REVERSING UNDER BODY SCRAPER**

UBS120-2PRPD, UBS132-2PRPD, UBS144-2PRPD

STANDARD FEATURES:

Twin down pressure cylinders with spring cushion provide positive down pressure on the road surface

Power Reversable up to 45 degrees left or right with 4" Twin Power Reverse Cylinders

1" x 20" Smooth formed moldboard

The Bonnell Power Reversing Under Body Scraper is available in 10', 11' or 12' lengths, and is power reversable up to 45 degrees left or right. The Scraper has a 1" thick .40/.50 carbon steel moldboard with a 20" tall, smooth formed inside radius, offset to accommodate the cutting edge.

The scraper is equipped with 4" twin power reverse cylinders and a 3/4" thick A656 Grade 80 reversing table and side mount plates, providing a heavy duty, yet

lightweight design. Twin down pressure cylinders with spring cushion provide positive down pressure on the road surface.

## Power Reversing Under Body Scraper Specifications

| Moldboard Thickness:    | 1"                                     |
|-------------------------|----------------------------------------|
| Moldboard Length:       | Model UBS120-2PRPD (10')               |
|                         | Model UBS132-2PRPD (11')               |
|                         | Model UBS144-2PRPD (12')               |
| Moldboard Height:       | 20"                                    |
| Downpressure Cylinders: | 3" Bore x 10" Stroke                   |
| Reversing Cylinders:    | 4" Bore x 14-1/2" Stroke               |
| Reversing Table:        | 3/4" A656 Grade 80 High Strength Steel |
| Hinge Rod:              | 2-1/2" diameter x 97" long             |
| Springs:                | 7/8" x 6" x 18-1/2"                    |
| Power Reverse Angle:    | up to 45 degrees left or right         |