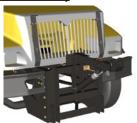

Versatility, safety, and easy operation are all features built into the QX Hitch from Bonnell. This heavy duty hitch features an off center lift cylinder for installation with or without a front mount pump, and is designed to allow the lift cylinder to swing up, and the lift arm to fold down when not in use.

The QX Hitch also comes with a QA receiver welded into position, while at the same time allowing for a swivel bar

type hook up method making it more adaptable to your existing snowplow fleet while keeping the plow as close to the front axle as possible.