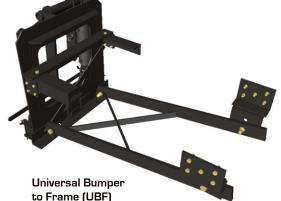

Optional mounting kits available:

Custom Side Plate (HFF), Universal Bumper to Frame (UBF), Universal Side Plate (USP) and Bumper to Axle (BTA).