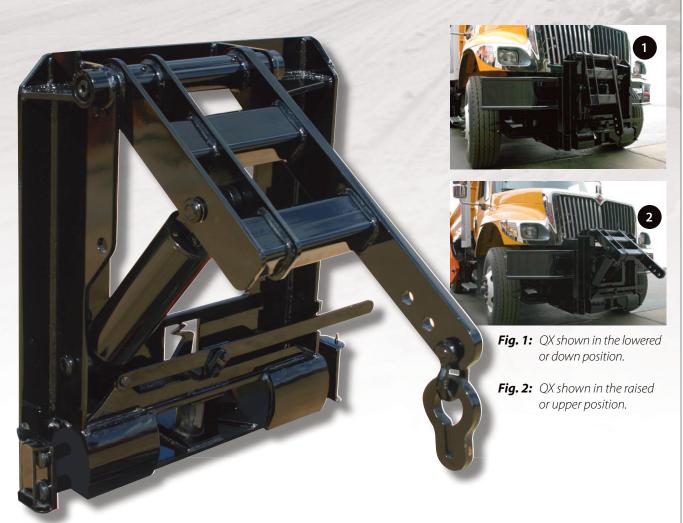

# QX HITCH: LOW PROFILE DESIGN

Versatility, safety, and easy operation are all features built into the QX Hitch from Bonnell. This heavy duty hitch features an off center lift cylinder for installation with or without a front mount pump, and is designed to allow the lift cylinder to swing up, and the lift arm to fold down when not in use.

The QX Hitch also comes with a QA receiver welded into position, while at the same time allowing for a swivel bar

type hook up method making it more adaptable to your existing snowplow fleet while keeping the plow as close to the front axle as possible.

### **QX Hitch Specifications**

Sturdy 1/2" plow frame uprights, low profile design

Fold-up lift arm with stow away lift cylinder

Side-by-side offset lift arm for use with front mounted pto pump.

1-15/16" greasable lift arm pin.

Heavy duty 1" x 4" lift arm, reinforced with 1/2" plate and 4" x 3" x 3/8" tubing. Lift arm will have 3 hook up holes for optional lift points. Standard Bonnell Quick attach receiver with 2-1/2" diameter steel coupling pin welded into frame