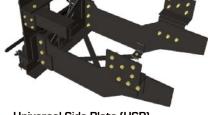

#### Universal Side Plate (USP)

- Heavy duty universal 5/8" side plates
- Universal frame mount Z-Iron brackets

Sold By:

1385 Franklin Grove Rd. • Dixon, IL 61021 • www.bonnell.com [815] 284-3819 • [800] 851-9664 • Fax [815] 284-8815