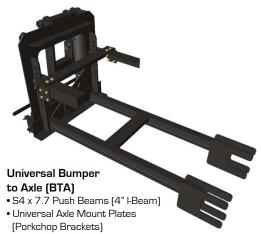

Optional mounting kits available:

Custom Side Plate (HFF), Universal Bumper to Frame (UBF), Universal Side Plate (USP) and Bumper to Axle (BTA).