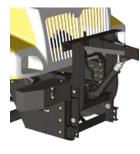

# QX HITCH: LOW PROFILE DESIGN

Versatility, safety, and easy operation are all features built into the QX Hitch from Bonnell. This heavy duty hitch features an off center lift cylinder for installation with or without a front mount pump, and is designed to allow the lift cylinder to swing up, and the lift arm to fold down when not in use.

The QX Hitch also comes with a QA receiver welded into position, while at the same time allowing for a swivel bar

type hook up method making it more adaptable to your existing snowplow fleet while keeping the plow as close to the front axle as possible.

### **QX Hitch Specifications**

Sturdy 1/2" plow frame uprights, low profile design

Fold-up lift arm with stow away lift cylinder

Side-by-side offset lift arm for use with front mounted pto pump.

1-15/16" greasable lift arm pin.

Heavy duty 1" x 4" lift arm, reinforced with 1/2" plate and 4" x 3" x 3/8" tubing. Lift arm will have 3 hook up holes for optional lift points. Standard Bonnell Quick attach receiver with 2-1/2" diameter steel coupling pin welded into frame

Standard Bonnell Drivers side QA sure lock latch lever